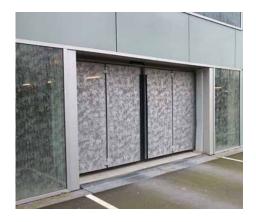

# THE ULTIMATE COMBINATION IN ONE PRODUCT: AS VANDAL-PROOF AS A SLIDING GATE AND AS EFFECTIVE AS A BARRIER

This dual-motor Speedgate has a solid drive-unit at the bottom and a guide-channel at the top or bottom. The folding gate opens at approx. 1 metre per second and is TÜV certified.

This Speedgate is offently used in apartment complexes and on industrial premises.

- Opens and closes 10 times faster
- 20 times more cycles
- The most cost-effective choice
- Delevered plug & play
- Designed to customer requirementsCertified according to EN13241-1

Topguided

Bottomquided

- ✓ 2 motors
- ✓ Mechanical locking
- ✓ Solid drivesystem at the bottom of the column
- ✓ Gate leaff infills are bars, double welded mesh or single-side panelling
- ✓ Guiderail, top or bottom
- ✓ Speed aprox. 1 m/sec
- ✓ Number of cylces per day, approx 600
- ✓ Metalised and provided with a doublelayer powder coating
- ✓ Approved by TÜV in compliance with EN 13241-1
- ✓ Integrated controls
- ✓ Max. width 7,000 mm
- ✓ Max. heigth 4,000 mm
- ✓ Max. 24 m²