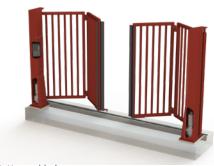

Topguided

Bottomquided

- ✓ 2 motors
- ✓ Mechanical locking
- ✓ Solid drivesystem at the bottom of the column
- ✓ Gate leaff infills are bars, double welded mesh or single-side panelling
- ✓ Guiderail, top or bottom
- ✓ Speed aprox. 1 m/sec
- ✓ Number of cylces per day, approx 600
- ✓ Metalised and provided with a doublelayer powder coating
- ✓ Approved by TÜV in compliance with EN 13241-1
- ✓ Integrated controls
- ✓ Max. width 7,000 mm
- ✓ Max. heigth 4,000 mm
- ✓ Max. 24 m²