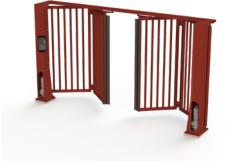

Topguided

Bottomquided

- ✓ 2 motors
- ✓ Mechanical locking
- ✓ Solid drivesystem at the bottom of the column
- ✓ Gate leaff infills are bars, double welded mesh or single-side panelling
- ✓ Guiderail, top or bottom
- ✓ Speed aprox. 1 m/sec
- ✓ Number of cylces per day, approx 600
- ✓ Metalised and provided with a doublelayer powder coating
- ✓ Approved by TÜV in compliance with EN 13241-1
- ✓ Integrated controls
- ✓ Max. width 7,000 mm
- ✓ Max. heigth 4,000 mm
- ✓ Max. 24 m²