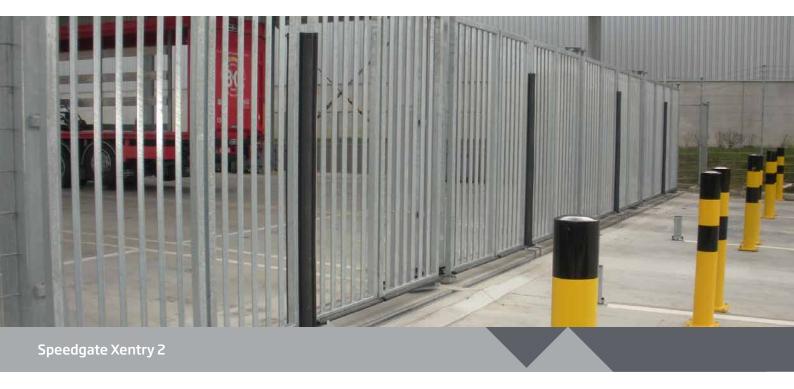

# Speedgate Xentry 2

# THE ULTIMATE COMBINATION IN ONE PRODUCT: AS VANDAL-PROOF AS A SLIDING GATE AND AS EFFECTIVE AS A BARRIER

This dual-motor Speedgate has a solid drive-unit at the bottom and a guide-channel at the top or bottom. The folding gate opens at approx. 1 metre per second and is TÜV certified.

This Speedgate is offently used in apartment complexes and on industrial premises.

- Opens and closes 10 times faster
- 20 times more cycles
- The most cost-effective choice
- Delevered plug & play
- Designed to customer requirementsCertified according to EN13241-1