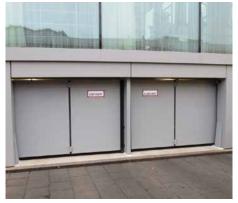

# THE ULTIMATE COMBINATION IN ONE PRODUCT: AS VANDAL-PROOF AS A SLIDING GATE AND AS EFFECTIVE AS A BARRIER

This dual-motor Speedgate has a solid drive-unit at the bottom and a guide-channel at the top or bottom. The folding gate opens at approx. 1 metre per second and is TÜV certified.

This Speedgate is offently used in apartment complexes and on industrial premises.

- Opens and closes 10 times faster
- 20 times more cycles
- The most cost-effective choice
- Delevered plug & play
- Designed to customer requirementsCertified according to EN13241-1

Topguided

Bottomquided

- ✓ 2 motors
- ✓ Mechanical locking
- ✓ Solid drivesystem at the bottom of the column
- ✓ Gate leaff infills are bars, double welded mesh or single-side panelling
- ✓ Guiderail, top or bottom
- ✓ Speed aprox. 1 m/sec
- ✓ Number of cylces per day, approx 600
- ✓ Metalised and provided with a doublelayer powder coating
- ✓ Approved by TÜV in compliance with EN 13241-1
- ✓ Integrated controls
- ✓ Max. width 7,000 mm
- ✓ Max. heigth 4,000 mm
- ✓ Max. 24 m²