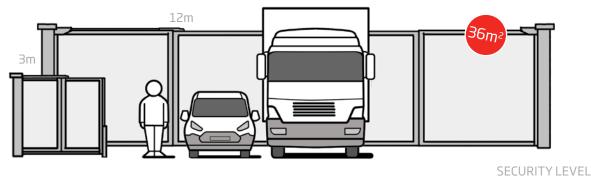

#### Xentry 3

Application area:

high security sites / prisons & army / government & banking / airport & harbor healthcare & ambulance access / commercial & truck parking

Top driven

Bottom driven

RC & FB CERTIFIED\* FOR HIGH SECURITY SOLUTIONS