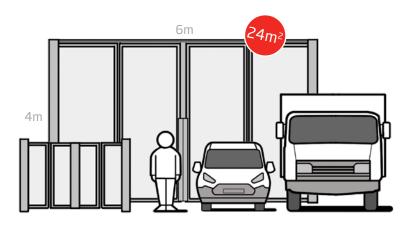

#### Xentry STS

Application area:

industrial sites / logistic & harbor sites / tank storage & chemical sites

Trackless