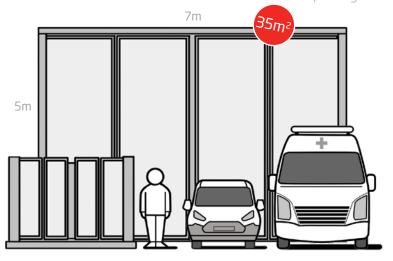

#### Xentry 3

Application area:

high security sites / prisons & army / government & banking / airport & harbor healthcare & ambulance access / commercial & truck parking

Top driven

Bottom driven

RC & FB CERTIFIED\* FOR HIGH SECURITY SOLUTIONS